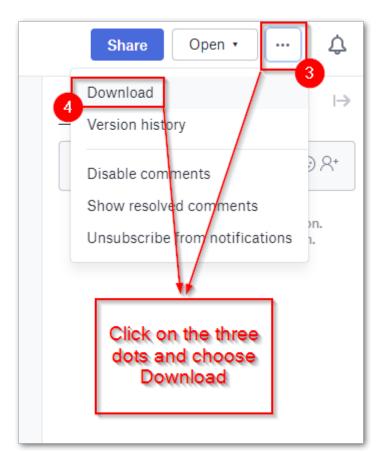

Instructions for collection of your completed PNG frame and optimised JPG frame

Please note you will use the <u>same link to the same folder</u> you used when you uploaded your photo or picture to for collecting/downloading your completed frames

| Dropbox > Client 1 Folder 1 Upload File 1 |                                                                                                                                         |
|-------------------------------------------|-----------------------------------------------------------------------------------------------------------------------------------------|
| fund f                                    | The button link to<br>your PNG or<br>Optimised JPG will<br>open the same<br>Dropbox folder you<br>uploaded your photo<br>or picture to. |